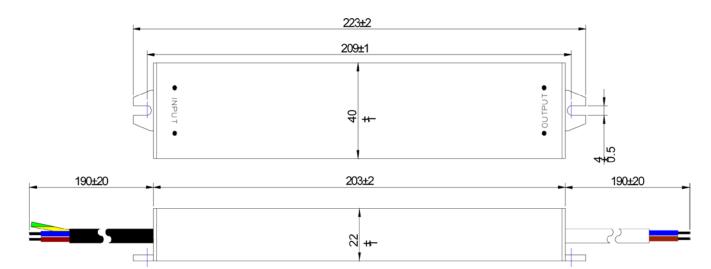

• Housing Size (mm): L223×W40×H22

Housing Material: AL

Cable Model of input: VDE H03VV-F 3G0.75mm² black
 Cable Model of output: VDE H03VV-F 2\*0.75mm² white
 Packing Size/Qty: 325×250×270mm/50/PCS