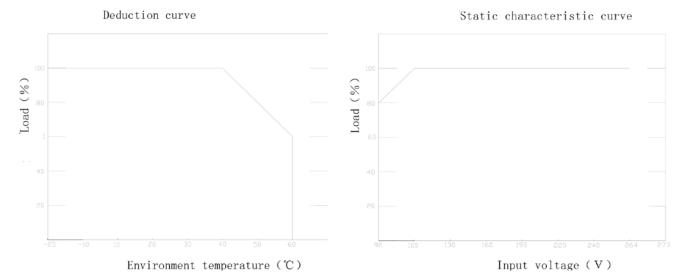

# **DERATING CURVE**

### **SPECIFICATION**

|                       | MODEL                 | ARPV-24060M                                                                                                                             | ARPV-12060M |
|-----------------------|-----------------------|-----------------------------------------------------------------------------------------------------------------------------------------|-------------|
|                       | VOLTAGE RANGE         | 90~264VAC                                                                                                                               |             |
| INPUT                 | FREQUENCY RANGE       | 50~60Hz                                                                                                                                 |             |
|                       | INPUT CURRENT         | ≤1.5A                                                                                                                                   | ≤1.56A      |
|                       | POWER FACTOR          | /                                                                                                                                       |             |
|                       | EFFICIENCY            | ≥83%                                                                                                                                    | ≥80%        |
|                       | INRUSH CURRENT (max.) | COLD STAT 15A/115VAC; 30A/230VAC                                                                                                        |             |
|                       | LEAKAGE CURRENT       | ≤0.75mA/240VAC                                                                                                                          |             |
| OUTPUT                | DC VOLTAGE            | 24±0.5V                                                                                                                                 | 12±0.5V     |
|                       | RATED CURRENT         | 2.5A                                                                                                                                    | 5A          |
|                       | RATED POWER           | 60W                                                                                                                                     | 60W         |
|                       | RIPPLE & NOISE (max.) | ≤500mVp-p                                                                                                                               | ≤500mVp-p   |
|                       | HOLD UP TIME          | ≤2s                                                                                                                                     |             |
| PROTECTION            | OVER LOADING          | 101~150%                                                                                                                                |             |
|                       | SHORT CIRCUIT         | Protection type: Hiccup mode, recovers automatically after fault condition is removed                                                   |             |
|                       | HIGH TEMP.            | 85°C±5°C (Shut down, re-power on to recover )                                                                                           |             |
| ENVIRONMENT           | WORKING TEMP.         | -25°C ~ +40°C (Refer to output load derating curve)                                                                                     |             |
|                       | STORAGE TEMP.         | -40°C ~+60°C, 10~95%RH                                                                                                                  |             |
| VOLTAGE<br>RESISTANCE | INPUT-OUTPUT          | AC 1500V/5mA 3s                                                                                                                         |             |
|                       | INPUT-HOUSING         | AC 1500V/5mA 3s                                                                                                                         |             |
| CABLES                | INPUT                 | VDE H03VV-F 3*0.75mm <sup>2</sup> Black*220mm                                                                                           |             |
|                       | OUTPUT                | VDE H03VV-F2*0.75mm <sup>2</sup> White*220mm                                                                                            |             |
|                       | CABLE SETS            | 1 Set                                                                                                                                   |             |
| OTHERS                | HOUSING MATERIAL      | Aluminum Housing                                                                                                                        |             |
|                       | IP RATING             | IP67                                                                                                                                    |             |
|                       | DIMENSION             | L192*W47*H36mm                                                                                                                          |             |
|                       | PACKING               | L345*W225*H195mm/20PCS/ Carton                                                                                                          |             |
|                       | WEIGHT                | 10.5kg/20PCS/ Carton                                                                                                                    |             |
| NON FUNCTION          | EXTERNAL APPEARANCE   | <ol> <li>Surface without stains, scratch, resin and deformation.</li> <li>Cables accord with label.</li> <li>Clear date code</li> </ol> |             |
|                       | MARK                  | Correct label, neat, no folding line                                                                                                    |             |
|                       | OTHERS                | Manual and other related data are well found.                                                                                           |             |