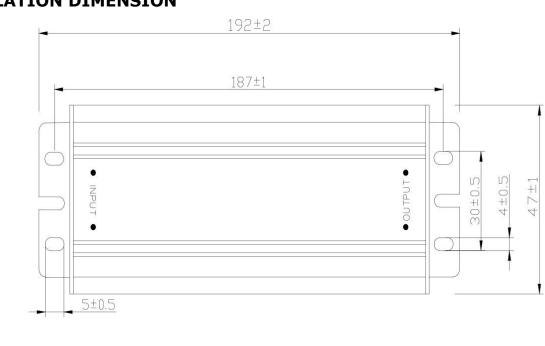

# **INSTALLATION DIMENSION**

### **SPECIFICATION**

|                       | MODEL                 | ARPV-24060M                                                                                                                             | ARPV-12060M |
|-----------------------|-----------------------|-----------------------------------------------------------------------------------------------------------------------------------------|-------------|
|                       | VOLTAGE RANGE         | 90~264VAC                                                                                                                               |             |
| INPUT                 | FREQUENCY RANGE       | 50~60Hz                                                                                                                                 |             |
|                       | INPUT CURRENT         | ≤1.5A                                                                                                                                   | ≤1.56A      |
|                       | POWER FACTOR          | /                                                                                                                                       |             |
|                       | EFFICIENCY            | ≥83%                                                                                                                                    | ≥80%        |
|                       | INRUSH CURRENT (max.) | COLD STAT 15A/115VAC; 30A/230VAC                                                                                                        |             |
|                       | LEAKAGE CURRENT       | ≤0.75mA/240VAC                                                                                                                          |             |
| OUTPUT                | DC VOLTAGE            | 24±0.5V                                                                                                                                 | 12±0.5V     |
|                       | RATED CURRENT         | 2.5A                                                                                                                                    | 5A          |
|                       | RATED POWER           | 60W                                                                                                                                     | 60W         |
|                       | RIPPLE & NOISE (max.) | ≤500mVp-p                                                                                                                               | ≤500mVp-p   |
|                       | HOLD UP TIME          | ≤2s                                                                                                                                     |             |
| PROTECTION            | OVER LOADING          | 101~150%                                                                                                                                |             |
|                       | SHORT CIRCUIT         | Protection type: Hiccup mode, recovers automatically after fault condition is removed                                                   |             |
|                       | HIGH TEMP.            | 85°C±5°C (Shut down, re-power on to recover )                                                                                           |             |
| ENVIRONMENT           | WORKING TEMP.         | -25°C ~ +40°C (Refer to output load derating curve)                                                                                     |             |
|                       | STORAGE TEMP.         | -40°C ~+60°C, 10~95%RH                                                                                                                  |             |
| VOLTAGE<br>RESISTANCE | INPUT-OUTPUT          | AC 1500V/5mA 3s                                                                                                                         |             |
|                       | INPUT-HOUSING         | AC 1500V/5mA 3s                                                                                                                         |             |
| CABLES                | INPUT                 | VDE H03VV-F 3*0.75mm <sup>2</sup> Black*220mm                                                                                           |             |
|                       | OUTPUT                | VDE H03VV-F2*0.75mm <sup>2</sup> White*220mm                                                                                            |             |
|                       | CABLE SETS            | 1 Set                                                                                                                                   |             |
| OTHERS                | HOUSING MATERIAL      | Aluminum Housing                                                                                                                        |             |
|                       | IP RATING             | IP67                                                                                                                                    |             |
|                       | DIMENSION             | L192*W47*H36mm                                                                                                                          |             |
|                       | PACKING               | L345*W225*H195mm/20PCS/ Carton                                                                                                          |             |
|                       | WEIGHT                | 10.5kg/20PCS/ Carton                                                                                                                    |             |
| NON FUNCTION          | EXTERNAL APPEARANCE   | <ol> <li>Surface without stains, scratch, resin and deformation.</li> <li>Cables accord with label.</li> <li>Clear date code</li> </ol> |             |
|                       | MARK                  | Correct label, neat, no folding line                                                                                                    |             |
|                       | OTHERS                | Manual and other related data are well found.                                                                                           |             |