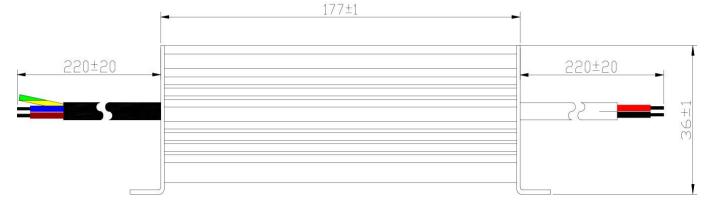

# **INSTALLATION DIMENSION**

### **SPECIFICATION**

|                       | MODEL                 | ARPV-24060M                                                                                                                             | ARPV-12060M |
|-----------------------|-----------------------|-----------------------------------------------------------------------------------------------------------------------------------------|-------------|
|                       | VOLTAGE RANGE         | 90~264VAC                                                                                                                               |             |
| INPUT                 | FREQUENCY RANGE       | 50~60Hz                                                                                                                                 |             |
|                       | INPUT CURRENT         | ≤1.5A                                                                                                                                   | ≤1.56A      |
|                       | POWER FACTOR          | /                                                                                                                                       |             |
|                       | EFFICIENCY            | ≥83%                                                                                                                                    | ≥80%        |
|                       | INRUSH CURRENT (max.) | COLD STAT 15A/115VAC; 30A/230VAC                                                                                                        |             |
|                       | LEAKAGE CURRENT       | ≤0.75mA/240VAC                                                                                                                          |             |
| OUTPUT                | DC VOLTAGE            | 24±0.5V                                                                                                                                 | 12±0.5V     |
|                       | RATED CURRENT         | 2.5A                                                                                                                                    | 5A          |
|                       | RATED POWER           | 60W                                                                                                                                     | 60W         |
|                       | RIPPLE & NOISE (max.) | ≤500mVp-p                                                                                                                               | ≤500mVp-p   |
|                       | HOLD UP TIME          | ≤2s                                                                                                                                     |             |
| PROTECTION            | OVER LOADING          | 101~150%                                                                                                                                |             |
|                       | SHORT CIRCUIT         | Protection type: Hiccup mode, recovers automatically after fault condition is removed                                                   |             |
|                       | HIGH TEMP.            | 85°C±5°C (Shut down, re-power on to recover )                                                                                           |             |
| ENVIRONMENT           | WORKING TEMP.         | -25°C ~ +40°C (Refer to output load derating curve)                                                                                     |             |
|                       | STORAGE TEMP.         | -40°C ~+60°C, 10~95%RH                                                                                                                  |             |
| VOLTAGE<br>RESISTANCE | INPUT-OUTPUT          | AC 1500V/5mA 3s                                                                                                                         |             |
|                       | INPUT-HOUSING         | AC 1500V/5mA 3s                                                                                                                         |             |
| CABLES                | INPUT                 | VDE H03VV-F 3*0.75mm <sup>2</sup> Black*220mm                                                                                           |             |
|                       | OUTPUT                | VDE H03VV-F2*0.75mm <sup>2</sup> White*220mm                                                                                            |             |
|                       | CABLE SETS            | 1 Set                                                                                                                                   |             |
| OTHERS                | HOUSING MATERIAL      | Aluminum Housing                                                                                                                        |             |
|                       | IP RATING             | IP67                                                                                                                                    |             |
|                       | DIMENSION             | L192*W47*H36mm                                                                                                                          |             |
|                       | PACKING               | L345*W225*H195mm/20PCS/ Carton                                                                                                          |             |
|                       | WEIGHT                | 10.5kg/20PCS/ Carton                                                                                                                    |             |
| NON FUNCTION          | EXTERNAL APPEARANCE   | <ol> <li>Surface without stains, scratch, resin and deformation.</li> <li>Cables accord with label.</li> <li>Clear date code</li> </ol> |             |
|                       | MARK                  | Correct label, neat, no folding line                                                                                                    |             |
|                       | OTHERS                | Manual and other related data are well found.                                                                                           |             |