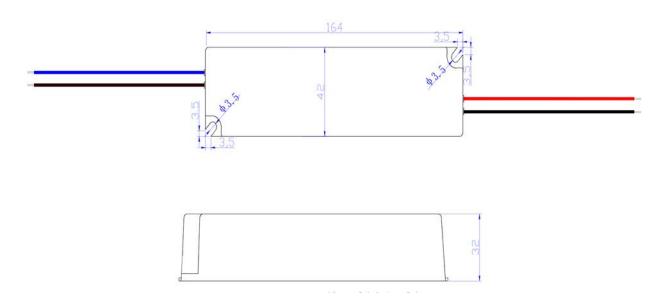

## **INSTALLATION DIMENSION**

### **SPECIFICATION**

|                       | MODEL                 | ARPV-HV12060                                                                                                                            | ARPV-HV24060 |
|-----------------------|-----------------------|-----------------------------------------------------------------------------------------------------------------------------------------|--------------|
| OUTPUT                | DC VOLTAGE            | 12±0.5V                                                                                                                                 | 24±0.5V      |
|                       | RATED CURRENT         | 5A                                                                                                                                      | 2.5A         |
|                       | RATED POWER           | 60W                                                                                                                                     | 60W          |
|                       | RIPPLE & NOISE (max.) | ≤120mVp-p                                                                                                                               | ≤240mVp-p    |
|                       | HOLD UP TIME          | ≤2s                                                                                                                                     |              |
| INPUT                 | VOLTAGE RANGE         | 90~264VAC                                                                                                                               |              |
|                       | FREQUENCY RANGE       | 50~60Hz                                                                                                                                 |              |
|                       | INPUT POWER           | ≤77W                                                                                                                                    | ≤74.5W       |
|                       | POWER FACTOR          | PF≥0.5                                                                                                                                  |              |
|                       | EFFICIENCY            | ≥80%                                                                                                                                    | ≥82%         |
|                       | INRUSH CURRENT (max.) | COLD STAT 20A/115VAC; 40A/230VAC                                                                                                        |              |
|                       | LEAKAGE CURRENT       | ≤0.75mA/240VAC                                                                                                                          |              |
| PROTECTION            | OVER LOADING          | 120~150%                                                                                                                                |              |
|                       | SHORT CIRCUIT         | Protection type: Hiccup mode, recovers automatically after fault condition is removed                                                   |              |
|                       | HIGH TEMP.            | 85°C±5°C (Shut down, re-power on to recover )                                                                                           |              |
| ENVIRONMENT           | WORKING TEMP.         | -25°C ~ +40°C (Refer to output load derating curve)                                                                                     |              |
|                       | STORAGE TEMP.         | -40°C ~+60°C, 10~95%RH                                                                                                                  |              |
| VOLTAGE<br>RESISTANCE | INPUT-OUTPUT          | AC 3.75KV/5mA 5s                                                                                                                        |              |
|                       | INPUT-HOUSING         | AC 3.75KV/5mA 5s                                                                                                                        |              |
| CABLES                | INPUT                 | UL1007-16AWG - brown*300mm ; UL1007-16AWG - blue-<br>300mm                                                                              |              |
|                       | OUTPUT                | UL1007-16AWG - red-300mm; UL1007-16AWG - black-<br>300mm                                                                                |              |
|                       | CABLE SETS            | 1 Set                                                                                                                                   |              |
| OTHERS                | HOUSING MATERIAL      | PC+ABS Housing                                                                                                                          |              |
|                       | IP RATING             | IP65                                                                                                                                    |              |
|                       | DIMENSION             | L164*W42*H32mm                                                                                                                          |              |
|                       | PACKING               | 325*205*215mm /35PCS                                                                                                                    |              |
|                       | WEIGHT                | 0.330kg/1pcs                                                                                                                            |              |
| NON FUNCTION          | EXTERNAL APPEARANCE   | <ol> <li>Surface without stains, scratch, resin and deformation.</li> <li>Cables accord with label.</li> <li>Clear date code</li> </ol> |              |
|                       | MARK                  | Correct label, neat, no folding line                                                                                                    |              |
|                       | OTHERS                | Manual and other related data are well found.                                                                                           |              |