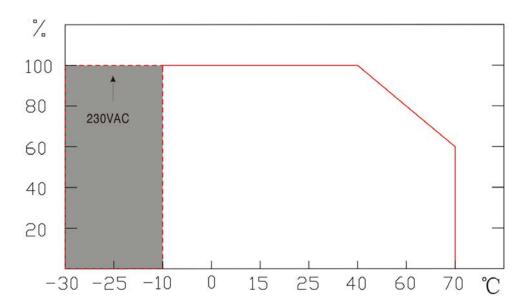

## **DERATING CURVE**

### **SPECIFICATION**

|                       | MODEL                 | ARPV-HV12060                                                                                                                            | ARPV-HV24060 |
|-----------------------|-----------------------|-----------------------------------------------------------------------------------------------------------------------------------------|--------------|
| OUTPUT                | DC VOLTAGE            | 12±0.5V                                                                                                                                 | 24±0.5V      |
|                       | RATED CURRENT         | 5A                                                                                                                                      | 2.5A         |
|                       | RATED POWER           | 60W                                                                                                                                     | 60W          |
|                       | RIPPLE & NOISE (max.) | ≤120mVp-p                                                                                                                               | ≤240mVp-p    |
|                       | HOLD UP TIME          | ≤2s                                                                                                                                     |              |
| INPUT                 | VOLTAGE RANGE         | 90~264VAC                                                                                                                               |              |
|                       | FREQUENCY RANGE       | 50~60Hz                                                                                                                                 |              |
|                       | INPUT POWER           | ≤77W                                                                                                                                    | ≤74.5W       |
|                       | POWER FACTOR          | PF≥0.5                                                                                                                                  |              |
|                       | EFFICIENCY            | ≥80%                                                                                                                                    | ≥82%         |
|                       | INRUSH CURRENT (max.) | COLD STAT 20A/115VAC; 40A/230VAC                                                                                                        |              |
|                       | LEAKAGE CURRENT       | ≤0.75mA/240VAC                                                                                                                          |              |
| PROTECTION            | OVER LOADING          | 120~150%                                                                                                                                |              |
|                       | SHORT CIRCUIT         | Protection type: Hiccup mode, recovers automatically after fault condition is removed                                                   |              |
|                       | HIGH TEMP.            | 85°C±5°C (Shut down, re-power on to recover )                                                                                           |              |
| ENVIRONMENT           | WORKING TEMP.         | -25°C ~ +40°C (Refer to output load derating curve)                                                                                     |              |
|                       | STORAGE TEMP.         | -40°C ~+60°C, 10~95%RH                                                                                                                  |              |
| VOLTAGE<br>RESISTANCE | INPUT-OUTPUT          | AC 3.75KV/5mA 5s                                                                                                                        |              |
|                       | INPUT-HOUSING         | AC 3.75KV/5mA 5s                                                                                                                        |              |
| CABLES                | INPUT                 | UL1007-16AWG - brown*300mm ; UL1007-16AWG - blue-<br>300mm                                                                              |              |
|                       | OUTPUT                | UL1007-16AWG - red-300mm; UL1007-16AWG - black-<br>300mm                                                                                |              |
|                       | CABLE SETS            | 1 Set                                                                                                                                   |              |
| OTHERS                | HOUSING MATERIAL      | PC+ABS Housing                                                                                                                          |              |
|                       | IP RATING             | IP65                                                                                                                                    |              |
|                       | DIMENSION             | L164*W42*H32mm                                                                                                                          |              |
|                       | PACKING               | 325*205*215mm /35PCS                                                                                                                    |              |
|                       | WEIGHT                | 0.330kg/1pcs                                                                                                                            |              |
| NON FUNCTION          | EXTERNAL APPEARANCE   | <ol> <li>Surface without stains, scratch, resin and deformation.</li> <li>Cables accord with label.</li> <li>Clear date code</li> </ol> |              |
|                       | MARK                  | Correct label, neat, no folding line                                                                                                    |              |
|                       | OTHERS                | Manual and other related data are well found.                                                                                           |              |