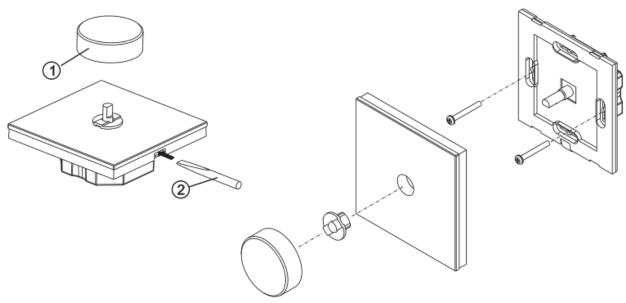

на)



SR-2805D

SR-2805R

**SR-2805D** is portable rotary RF dimmer with 256 levels logarithmic dimming from 1-100%.

**SR-2805R** is wall rotary RF dimmer with 256 levels logarithmic dimming from 1- 100%. Simple and friendly use for dimming and switching ON/ OFFf or 1 zone controlled.

### Parameters

Remote: (SR-2805D & SR-2805R)

- Operation voltage: 3VDC (CR2032 &CR2025)
- Operation frequency: 434MHZ/ 868MHZ Receiver:
- SR-2501: 12-36V DC input, 4 channels x 5A, constant voltage, 4 channels x(60- 180)W
- SR-2501EA: 12-24V DC input, 4 channels x 8A, constant voltage, 4 channels x(96- 192)W
- SR-2502: 12-36VDC input, 4 channels x 350mA, constant current , 4 channels x(4.2- 12.6)W
- SR-2503: 12-36VDC input, 4 channels x 700mA, constant current , 4 channels x(8.4- 25.2)W

# Installation





### Wiring diagram



SR-2805R

SR-2805D

# **Operation Manual**

Please pair remote and receiver, after finishing connecting receivers with LED lights correctly, base on diagram above.

Press shortly the learning Key • on the receiver, then push the rotary button Once successfully learn, the LED light swill blink on the receiver. Do the same for the other receivers if you use them, you can add as many optional receiver sas you want .

Short push rotary button to switch ON/OFF Adjust dim brightness by the rotary button from left to right 1 - 100% Adjust dim brightness by the rotary button from right to left 1 00- 1%