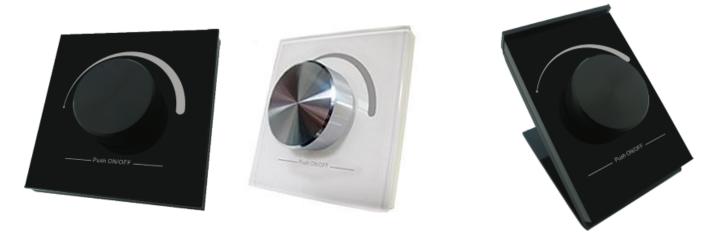

# Серия Панель SR-2805х (диммер 1 зона)

SR-2805D

SR-2805R

**SR-2805D** is portable rotary RF dimmer with 256 levels logarithmic dimming from 1-100%.

**SR-2805R** is wall rotary RF dimmer with 256 levels logarithmic dimming from 1- 100%. Simple and friendly use for dimming and switching ON/ OFFf or 1 zone controlled.