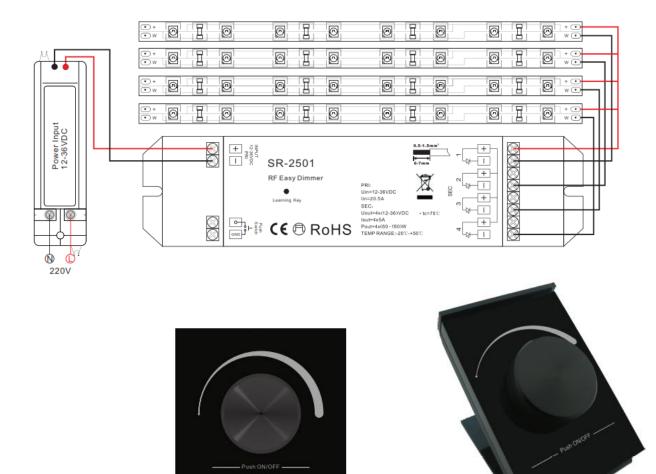

### Wiring diagram

SR-2805R

SR-2805D

# **Operation Manual**

Please pair remote and receiver, after finishing connecting receivers with LED lights correctly, base on diagram above.

Press shortly the learning Key • on the receiver, then push the rotary button Once successfully learn, the LED light swill blink on the receiver. Do the same for the other receivers if you use them, you can add as many optional receiver sas you want .