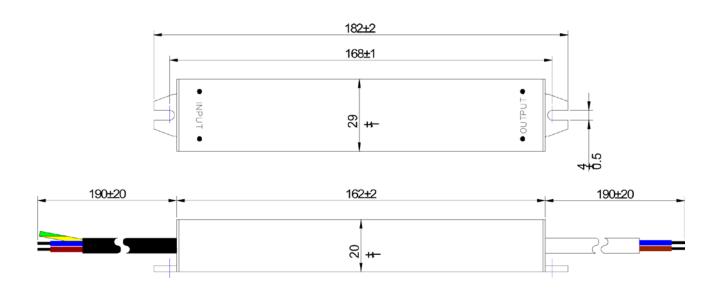

• Housing Size (mm): L182×W29×H20

• Housing Material: AL

Cable Model of input: VDE H03VV-F 3G0.75mm² black
 Cable Model of output: VDE H03VV-F 2\*0.75mm² white
 Packing Size/Qty: 325×205×215mm/50/PCS